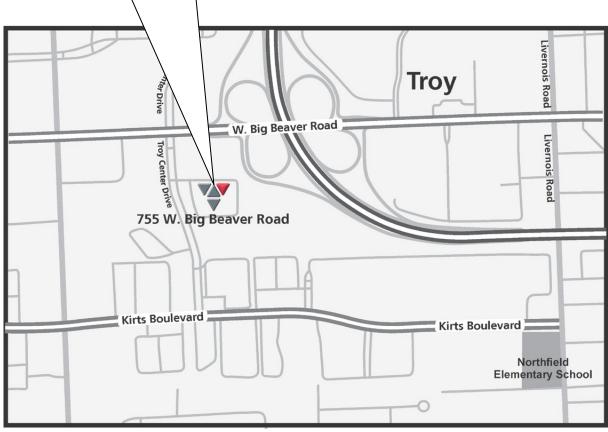

### From North (Lansing / Flint / Grand Rapids Areas)

- I-69 E / I-475 S to I-75 S and exit 69 to W. Big Beaver Road
- Go WEST onto W. Big Beaver Road and get over to the far LEFT lane to complete a U-turn
- Head EAST and turn RIGHT onto Troy Center Drive, destination is on LEFT

#### From South (Detroit / Toledo / Windsor)

- I-75 North and exit 69 to W. Big Beaver Road
- Go WEST onto W. Big Beaver Road and get over to the far LEFT lane to complete a U-turn
- Head EAST and turn RIGHT onto Troy Center Drive, destination is on LEFT

#### From South (Dearborn)

- M-39 (Southfield Freeway) North to I-696 EAST to I-75 North
- Go WEST onto W. Big Beaver Road and get over to the far LEFT lane to complete a U-turn
- Head EAST and turn RIGHT onto Troy Center Drive, destination is on LEFT

#### From West (Howell / Grand Rapids Areas)

- · I-96 EAST to I-696 EAST to I-75 North
- Go WEST onto W. Big Beaver Road and get over to the far LEFT lane to complete a U-turn
- Head EAST and turn RIGHT onto Troy Center Drive, destination is on LEFT

### From West (Metro Airport / Ann Arbor / Chicago)

- I-94 EAST to I-75 North to exit 69 to W. Big Beaver Road
- Go WEST onto W. Big Beaver Road and get over to the far LEFT lane to complete a U-turn
- Head EAST and turn RIGHT onto Troy Center Drive, destination is on LEFT