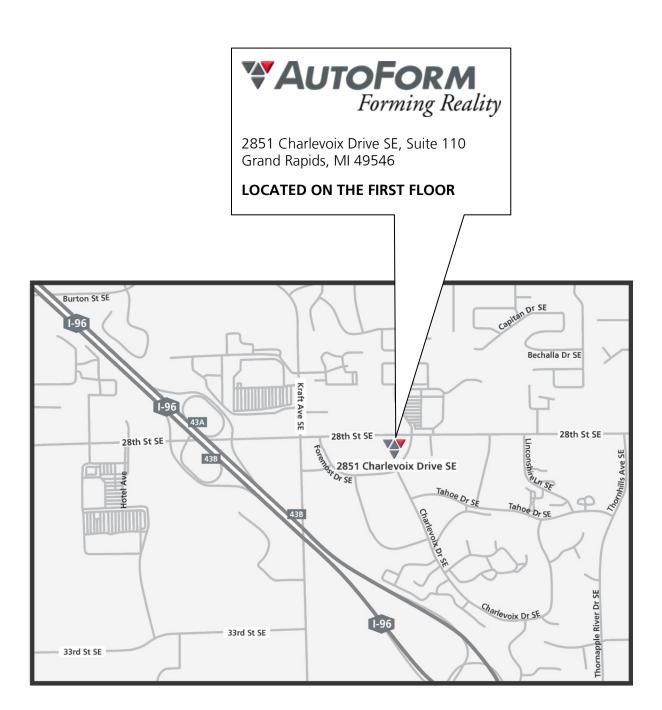

# AutoForm Engineering USA: Map to Grand Rapids Office and Skills Center

Use North West entrance for best access to the Grand Rapids Office and Skills Center (First Floor) and proceed to our suite on of the Centennial Building.

AutoForm Engineering USA, Inc. Phone: +1 888.428.8636 2851 Charlevoix Drive SE Suite 110 Grand Rapids, MI 49546

Fax: +1 888.528.8636 training@autoform.com www.autoform.com

### From North (Muskegon / Grand Rapids Areas)

- US-31 S merged onto I-96E via EXIT 110A towards Grand Rapids / Lansing
- Take the 28th Street E exit, EXIT 43B
- Merge onto 28th Street SE
- Turn right onto Charlevoix SE Drive the Centennial building is on the right hand side

#### From South (Grand Rapids)

- Merge onto I-196 E / Gerald R Ford Freeway E via the ramp on the left toward Lansing
- Stay straight to go onto I-96 E / MI-37 S. Continue to follow I-96 E
- Take the 28th Street E exit, Exit 43B
- Turn right onto Charlevoix Drive SE the Centennial building is on the right hand side

### From East (Lansing)

- Merge onto I-96 W toward Flint / Grand Rapids
- Take the 28th Street E exit, EXIT 43B toward Cascade
- Turn right onto 28th Street SE
- Take the 3rd right onto Charlevoix Drive SE the Centennial building is on the right hand side

## From South/West (Illinois)

- Merge onto I-90 (EXPRESS) E / I-94 E / Dan Ray Expy S Toward Garfield Blvd.
- Take the I-90 E exit, EXIT 59A toward Skyway / Indiana Toll Road
- Merge onto I-90 (LOCAL) E / I-94 E / Dan Ryan Expy S.
- Merge onto I-90 E via EXIT 59A on the left toward Indiana Toll Road (Portions toll) (Crossing into Indiana)
- Merge onto I-94 via EXIT 21 toward Detroit (Crossing into Michigan)
- Merge onto I-196 E / US-31 N via EXIT 34 towards Holland / Grand Rapids
- Merge onto MI-6 E via EXIT 64 toward Lansing
- Merge on to I-96 via exit on left toward Muskegon
- Take the 28th Street E exit, Exit 43B
- Take 3rd right onto Charlevoix Drive SE the Centennial building is on the right hand side

#### From South/East (Gerald R Ford International Airport)

- Start out going west on Ross Drive SE toward Corporate Drive SE
- Take the 1st right onto Corporate Drive SE
- Turn right onto John J Oostema Blvd SE
- Make a U-turn onto John J Oostema Blvd SE
- Turn right onto Patterson Ave SE
- Turn right onto 29th Street SE / MI-11
- Continue to follow 28th Street SE
- Turn right onto Charlevoix SE Drive the Centennial building is on the right hand side