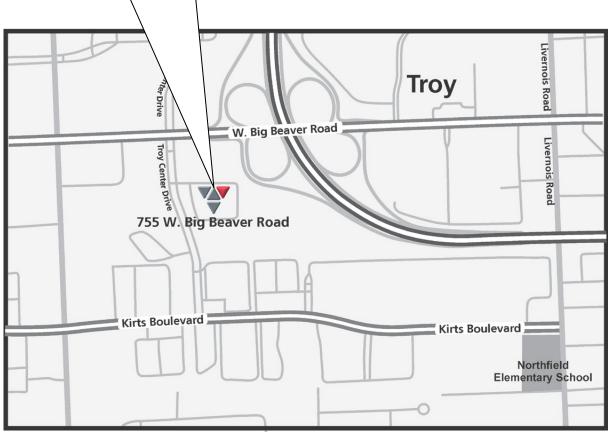

#### From North (Lansing / Flint / Grand Rapids Areas)

- I-69 E / I-475 S to I-75 S and exit 69 to W. Big Beaver Road
- · Go WEST onto W. Big Beaver Road and get over to the far LEFT lane to complete a U-turn
- Head EAST and turn RIGHT onto Troy Center Drive, destination is on LEFT

### From South (Detroit / Toledo / Windsor)

- I-75 North and exit 69 to W. Big Beaver Road
- Go WEST onto W. Big Beaver Road and get over to the far LEFT lane to complete a U-turn
- Head EAST and turn RIGHT onto Troy Center Drive, destination is on LEFT

### From South (Dearborn)

- M-39 (Southfield Freeway) North to I-696 EAST to I-75 North
- Go WEST onto W. Big Beaver Road and get over to the far LEFT lane to complete a U-turn
- Head EAST and turn RIGHT onto Troy Center Drive, destination is on LEFT

#### From West (Howell / Grand Rapids Areas)

- · I-96 EAST to I-696 EAST to I-75 North
- Go WEST onto W. Big Beaver Road and get over to the far LEFT lane to complete a U-turn
- Head EAST and turn RIGHT onto Troy Center Drive, destination is on LEFT

#### From West (Metro Airport / Ann Arbor / Chicago)

- I-94 EAST to I-75 North to exit 69 to W. Big Beaver Road
- · Go WEST onto W. Big Beaver Road and get over to the far LEFT lane to complete a U-turn
- Head EAST and turn RIGHT onto Troy Center Drive, destination is on LEFT